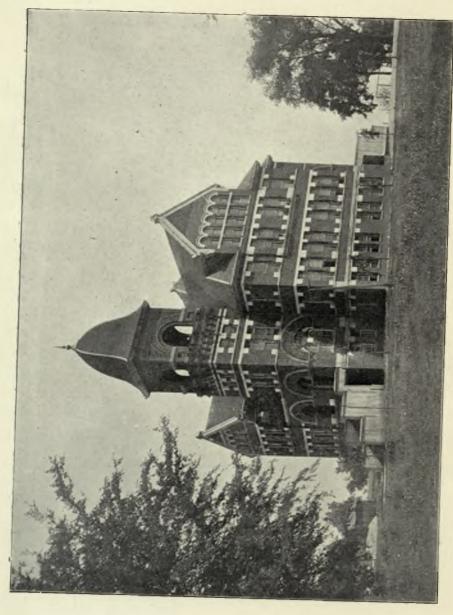

### BUILDINGS AND EQUIPMENTS

THE MAIN COLLEGE BUILDING is a beautiful and commodious edifice, four stories high. It is used exclusively for teaching, or class-room purposes. It is situated near the center of the twenty-acre lot given by the State for this purpose.