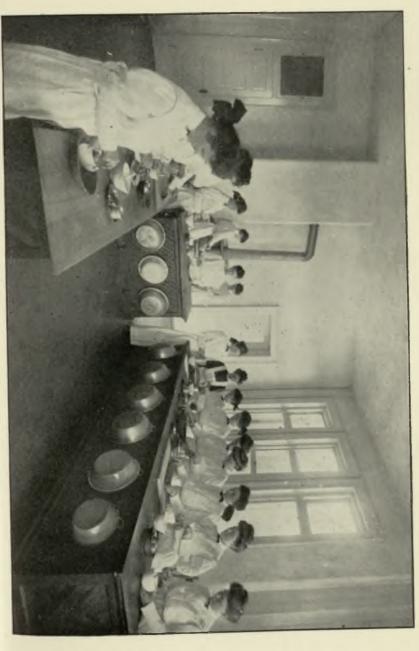

n it will be entirely in the discretion of the teacher to excuse the student or not. She will always do so when there is any good reason for it. A mere request from parents that their daughters be excused will not be granted.
- 2. The teacher is exceedingly careful not to require any student to take exercises at times when it may be imprudent for her to do so and during the progress of the lessons, if any member of the class becomes over-fatigued she is allowed to drop out.
- 3. Every pupil is required to wear during the exercises the physical training suit, and is prohibited from wearing a corset or any other tight or binding garment.
- 4. In the game of lawn tennis each player must furnish her own racquet; borrowing from other girls is forbidden. The balls are furnished by the College.



A SECTION OF JUNIOR CLASS IN DOMESTIC SCIENCE.



# MUSIC DEPARTMENT

The aim of the Music Department is three-fold:

Firstly: To aid in the development of all the faculties of the student and not to develop a few faculties abnormally.

We believe in a thorough literary training along with musical training so that we may have scholarly musicians.

Secondly: To secure a music faculty of highest scholarship and widest experience so that the training given may be in every particular of the highest standard.

Thirdly: To make the tuition so low that it may be within reach of every student of the college.

# Branches Taught

Pianoforte, Voice, Harmony, Theory, Solfeggio, Musical History, Music in Public Schools and Ensemble playing. The pianoforte and voice lessons of the school are given in