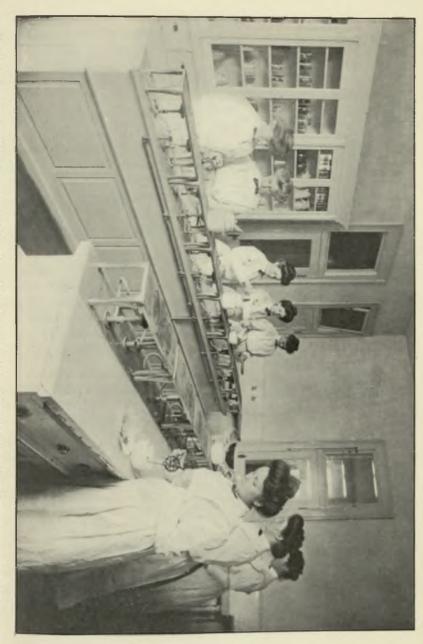

# HARRIET FOLGER, Teacher of Cooking and Household Economics.

Teachers' College, Columbia University, N. Y., 1896-1900; B.S., 1904; Teacher Public Schools, Akron, Ohio, 1891-95; School of Domestic Science and Christian Work, Boston, Mass., 1900-03; Georgia Normal & Industrial College, 1904-08.

The institution never loses sight of the fact, however, that nearly every woman is destined to become to a greater or less extent a home-maker, and that, after all, is her most important calling. Hence from the beginning, one of the prime aims of the College has been to fit the young women of Georgia for proper home-making by giving them a careful and thorough course of instruction in such branches as cooking, household economics, home sanitation, sewing, dressmaking, etc. It has been exceedingly gratifying to observe that these studies, which make for domestic utility, have become each succeeding year more and more popular with the pupils and there has perhaps been more growth and progress in that direction than in any other branch of the school.