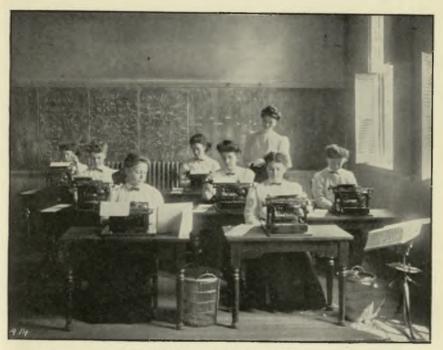

# MARY JANET WRIGHT, Teacher of Stenography and Type-writing.

Graduate Norfolk College for Young Ladies; Graduate Phonographic Institute, Cincinnati; Student at Southern University, Norfolk, Va.; Special Summer Course with Stenographic School of Boston; Served five years as Private Amanuensis; Taught two years in Private School in Norfolk; Taught one year at Fayetteville Academy, Fayetteville, W. Va.; Taught four years at Marshall College Normal, Huntington, W. Va.