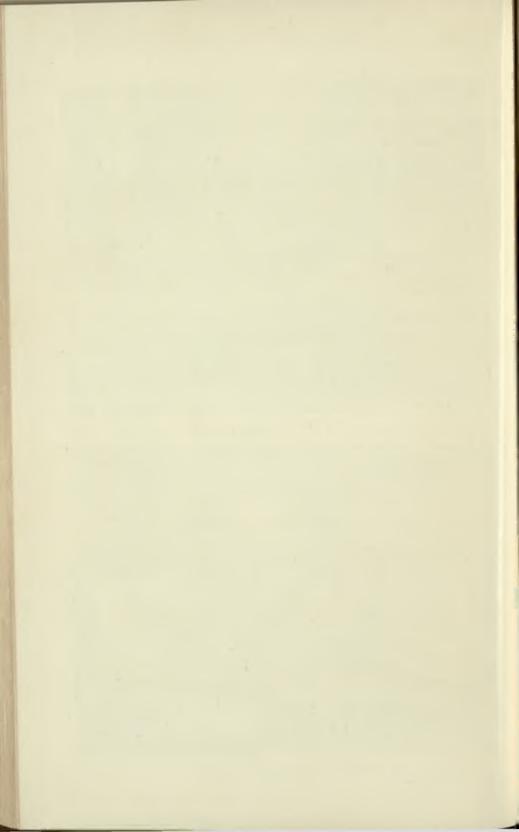

# JEAN IRVIN BOSWELL, Teacher of Dressmaking and Sewing.

Graduate Drexel Institute, Philadelphia, 1905; Instructor in Evening Classes, Drexel Institute, 1904-05; Department of Dressmaking, Georgia Normal & Industrial College, 1905-08.

# JOSEPHINE A. MARSHALL, Teacher of Dressmaking and Sewing.

Graduate Drexel Institute, Philadelphia, 1905; Taught Dressmaking in Drexel Evening Classes, 1903-05; Assistant Teacher, Department Dressmaking. Georgia Normal & Industrial College, 1906-08.