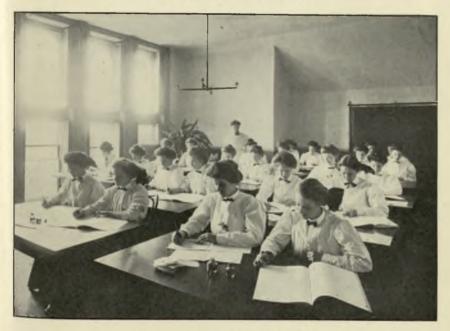

| Ga. |



A GROUP OF TYPEWRITERS.



IN THE BOOKKEEPING ROOM.



| NAME               | COUNTY AND STATE