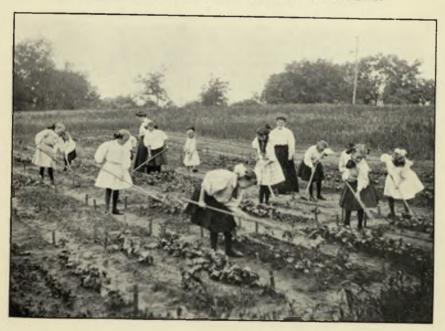

The institution never loses sight of the fact, however, that nearly every woman is destined to become to a greater or less extent a home-maker, and that, after all, is her most important calling. Hence from the beginning, one of the prime aims of the College has been to fit the young women of Georgia for proper home-making by giving them a careful and thorough course of instruction in such branches as cooking, household economics, home sanitation, sewing, dressmaking, etc. It has been exceedingly gratifying to observe that these studies, which make for domestic utility, have become each succeeding year more and more popular with the pupils and there has perhaps been more growth and progress in that direction than in any other branch of the school.