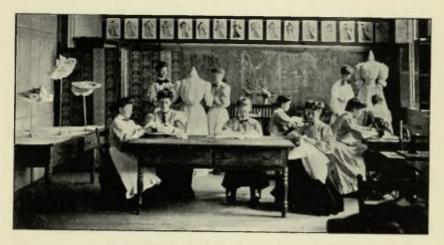

# HARRIET FOLGER, Teacher of Cooking and Household Economics.

Teachers' College, Columbia University, N. Y., 1896-1900; B.S., 1904; Teacher Public Schools, Akron, Ohio, 1891-95; School of Domestic Science and Christian Work, Boston, Mass., 1900-03; Georgia Normal & Industrial College, 1904-08.