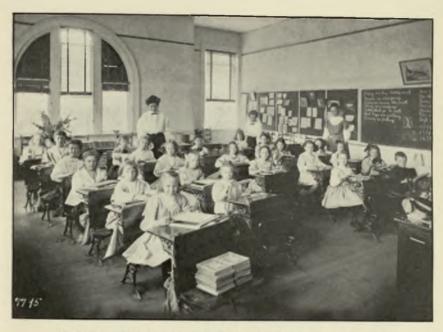

The third requisite, namely, skill in the practice of teaching, it undertakes to give by a thorough course of practical training in teaching the children of the various grades in the Practice School and by instruction in methods of teaching. The plan of this part of the work is more fully given below under "Observation and Practice Teaching."

Junior and Senior years, two hours a week. Roark's Method in Education and McMurry's series of Works on Method.